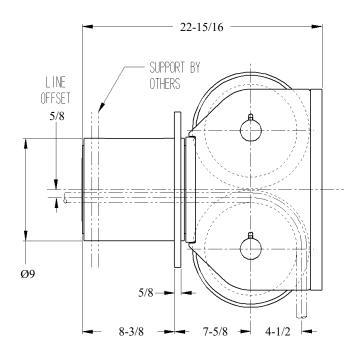

## DOUBLE SHEAVE FAIRLEAD FLANGE MOUNTED

- Designed for Breaking Strength of 3/4" (19 mm) EIPS Wire Rope, 58,800 LBS, with 90° Wrap on the Sheave and 360° Rotation of Swivelhead
- Cast Steel Sheaves with Hardened Rope Groove for Longer Life
- Sealed Grease Lubricated Tapered Roller Bearings in Sheaves and Swivelhead
- Weld Down Mounting Base
- Epoxy Primer Coating

WEIGHT: 260 LBS

\* DIMENSIONS SUBJECT TO CHANGE WITHOUT NOTICE\*

Smith Berger Marine, Inc. - Mooring & Towing Solutions 7915 10<sup>th</sup> Ave. S., Seattle, WA 98108 USA Tel. 206.764.4650 - Toll Free 888.726.1688 - Fax 206.764.4653 E-mail: sales@smithberger.com - Web: www.smithberger.com