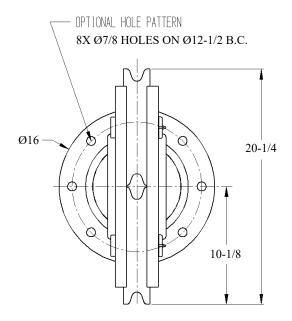

WEIGHT: 260 LBS

\* DIMENSIONS SUBJECT TO CHANGE WITHOUT NOTICE\*

Smith Berger Marine, Inc. - Mooring & Towing Solutions 7915 10<sup>th</sup> Ave. S., Seattle, WA 98108 USA Tel. 206.764.4650 - Toll Free 888.726.1688 - Fax 206.764.4653 E-mail: sales@smithberger.com - Web: www.smithberger.com